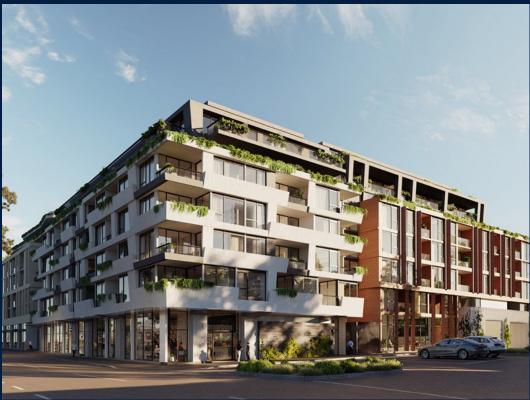

### **RESIDENTIAL - APARTMENT**

512 - 544 SPENCER ST, WEST MELBOURNE, 3003, MELBOURNE, MELBOURNE, AUSTRALIA

**LISTING ID:** SGLD49867261 **TENURE: FREEHOLD** 

■ TITLE: N/A

SIZE BUILT-UP: 1,249SQFT (116SQM) SIZE LAND: 45,703SQFT (4,246SQM)

### THE MARKER

Spacious 1,249sqft (116sqm), partially furnished, 2 bedroom, 2 bathroom Apartment for Sale. Completed in 2021, this low floor unit is in original condition. Others: Freehold, facing north east This property is currently vacant and ready to move in. Location: Melbourne, Austrailia.