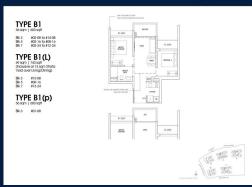

### **RESIDENTIAL - CONDOMINIUM**

3 DAIRY FARM WALK, BUKIT BATOK, BUKIT PANJANG, CHOA CHU KANG, SINGAPORE 679625

SGLD50114424 **LISTING ID:** TENURE: **LEASEHOLD 99** 

■ TITLE: N/A

SIZE BUILT-UP: 743SQFT (69SQM) SIZE LAND: 3.870AC (1.566HA)

■ NO. OF FLOORS:

FLOOR/LEVEL: 15 - HIGH FLOOR

**BED ROOMS:** 2 **BATH ROOMS: MAIDS ROOMS:** N/A ■ PARKING SPACES: N/A

**REGULAR LAYOUT TYPE:** 

**■ FACING:** N/A **VIEWING: OTHER** 

**■ SELLING PRICE:** 

**■ COMPLETION YEAR:** 