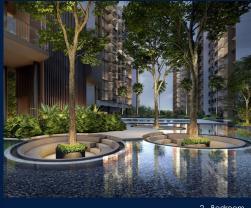

#### THE BOTANY AT DAIRY FARM

Condominium for Sale: Partially furnished, 2 bedroom, 1 bathroom. Completion in 2027, this unit is in original condition. Tenure: Leasehold 99 Located in Singapore's district D23 near Bukit Batok, Bukit Panjang, Choa Chu Kang in the area North West (West region).

#### **EXTERIOR FACILITIES**

24 Hours Security

Clubhouse

Covered Car Park

Function Room

VISIT THIS PROPERTY AT: https://www.aseanpropertyweb.com/property/SGLD50114424