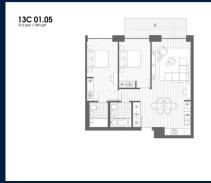

### **RESIDENTIAL - APARTMENT**

NORTH WOOLWICH ROAD, LONDON, E16 2BG, LONDON, LONDON, UNITED KINGDOM

■ LISTING ID: SGLD50310778 ■ TENURE: LEASEHOLD 999

■ TITLE: N/A

■ SIZE BUILT-UP: 789SQFT (73SQM)
■ SIZE LAND: N/A

■ NO. OF FLOORS: 7
■ FLOOR/LEVEL: N/A - N/A
■ BED ROOMS: 2
■ BATH ROOMS: 2
■ MAIDS ROOMS: N/A

■ BATH ROOMS: 2
■ MAIDS ROOMS: N/A
■ PARKING SPACES: N/A
■ LAYOUT TYPE: REG

■ LAYOUT TYPE: REGULAR

■ FACING: N/A
■ VIEWING: OTHER
■ SELLING PRICE: CALL FO