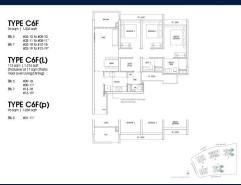

# **RESIDENTIAL - CONDOMINIUM** 1,033SQFT (96SQM) / CALL FOR PRICE!

3 - Bedroom Flexi

■ NO. OF FLOORS:

FLOOR/LEVEL: 3 - LOW FLOOR

**BED ROOMS:** 3+1 **BATH ROOMS:** 3 **MAIDS ROOMS:** N/A ■ PARKING SPACES: N/A **END LOT** LAYOUT TYPE:

**■ FACING:** N/A **VIEWING: OTHER** 

**■ SELLING PRICE:** 