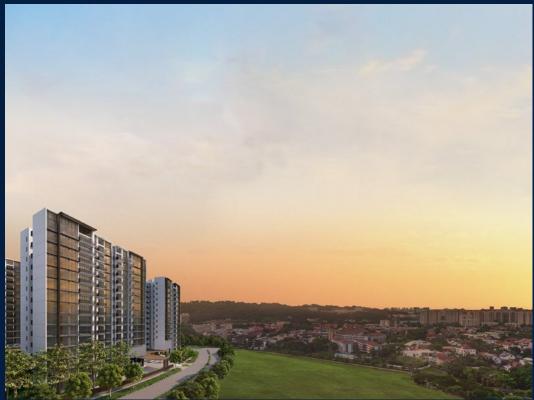

### **RESIDENTIAL - CONDOMINIUM**

5 DAIRY FARM WALK, BUKIT BATOK, BUKIT PANJANG, CHOA CHU KANG, SINGAPORE 679625

**LISTING ID:** SGLD51676446 TENURE: **LEASEHOLD 99** 

■ TITLE: N/A

SIZE BUILT-UP: 1,033SQFT (96SQM) SIZE LAND: 3.870AC (1.566HA)

### THE BOTANY AT DAIRY FARM

Condominium for Sale: Partially furnished, 3 bedroom, 3 bathroom. Completion in 2027, this end lot unit is in original condition. Tenure: Leasehold 99 Located in Singapore's district D23 near Bukit Batok, Bukit Panjang, Choa Chu Kang in the area North West (West region).