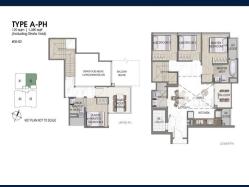

# RESIDENTIAL - CONDOMINIUM 1,625SQFT (151SQM) / CALL FOR PRICE!

4 - Bedroom Penthouse

## **RESIDENTIAL - CONDOMINIUM**

21, LORONG K TELOK KURAU, EAST COAST, MARINE PARADE, SINGAPORE 425617

■ LISTING ID: SGLD53285976 ■ TENURE: FREEHOLD

■ TITLE: N/A

■ **SIZE BUILT-UP**: 1,625SQFT (151SQM)
■ **SIZE LAND**: 14,875SQFT (1,382SQM)

■ NO. OF FLOORS:

■ FLOOR/LEVEL: N/A - PENTHOUSE

■ BED ROOMS: 4

■ BATH ROOMS: 3

■ MAIDS ROOMS: N/A

■ PARKING SPACES: N/A

■ LAYOUT TYPE: OTHER

■ FACING: N/A