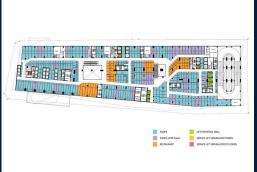

#### **COMMERCIAL - RETAIL**

VILLAGE NO.14 SAM DACH HUN SEN ROAD, TONLE BASSAC COMMUNE, CHAMKARMORN DISTRICT,

■ LISTING ID: SGLD54267217 ■ TENURE: FREEHOLD

■ TITLE: N/A

■ **SIZE BUILT-UP**: 217SQFT (20SQM) ■ **SIZE LAND**: 3.131AC (1.267HA)

#### THE PEAK SHOPPES

Retail Lot (with Water point) for Sale Completed in 2020, this unit is in original condition. Tenure: Freehold Located in Cambodia: Village No.14 Sam Dach Hun Sen Road, Tonle Bassac Commune, Chamkarmorn District