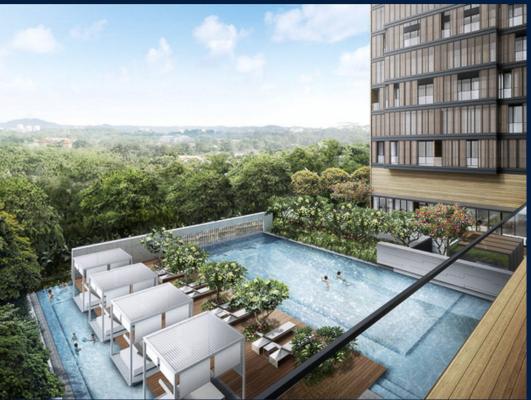

#### **LLOYD SIXTYFIVE**

Spacious 1,604sqft (149sqm), partially furnished, 2 bedroom, 2 bathroom Condominium for Sale. Completed in 2016, this unit is in original condition. Others: Freehold, 2 other room(s) This property is currently vacant and ready to move in. Located in Singapore's district D09 near Orchard, River Valley in the area Orchard (Central region).

#### **EXTERIOR FACILITIES**

24 Hours Security

Covered Car Park

Function Room

Jacuzzi

VISIT THIS PROPERTY AT: https://www.aseanpropertyweb.com/property/SGLD55268553

R008078D