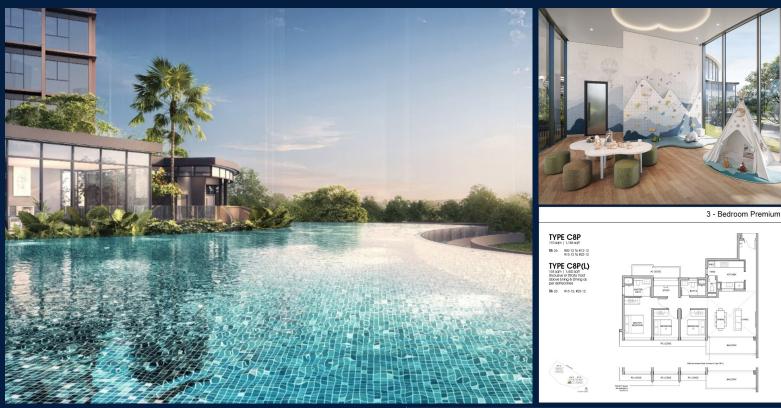

#### **RESIDENTIAL - CONDOMINIUM**

26 LENTOR CENTRAL, MANDAI, UPPER THOMSON, SINGAPORE 788878

LISTING ID: TENURE: TITLE: SIZE BUILT-UP: SIZE LAND: NO. OF FLOORS: FLOOR/LEVEL: BED ROOMS: BATH ROOMS: MAIDS ROOMS: PARKING SPACES: LAYOUT TYPE: FACING: VIEWING: SELLING PRICE: COMPLETION YEAR: CONDITION:

FURNISHING:

LISTING DATE:

L3008899K R008078D SGLD55677835 LEASEHOLD 99 N/A 1,184SQFT (110SQM) 3.322AC (1.344HA) 23 N/A - N/A 3+1 3 N/A N/A N/A REGULAR N/A OTHER CALL FOR PRICEI 2028

ORIGINAL CONDITION PARTIALLY FURNISHED OCT 27, 2023

#### HILLOCK GREEN

Condominium for Sale: Partially furnished, 3 bedroom, 3 bathroom. Completion in 2028, this unit is in original condition. Tenure: Leasehold 99 Located in Singapore's district D26 near Mandai, Upper Thomson in the area North (North region).

#### **EXTERIOR FACILITIES**

- 24 Hours Security
- Covered Car Park
- Clubhouse
- Landscaped Garden

VISIT THIS PROPERTY AT: https://www.aseanpropertyweb.com/property/SGLD55677835