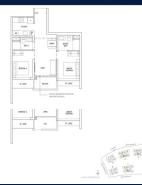

## **RESIDENTIAL - CONDOMINIUM**

7 DAIRY FARM WALK, BUKIT BATOK, BUKIT PANJANG, CHOA CHU KANG, SINGAPORE 679625

■ LISTING ID: SGLD56065382 ■ TENURE: LEASEHOLD 99

■ TITLE: N/A

■ **SIZE BUILT-UP**: 678SQFT (63SQM)
■ **SIZE LAND**: 3.870AC (1.566HA)

**■ NO. OF FLOORS:** 13

■ FLOOR/LEVEL: 13 - HIGH FLOOR

■ BED ROOMS: 2
■ BATH ROOMS: 2
■ MAIDS ROOMS: N/A
■ PARKING SPACES: N/A

■ LAYOUT TYPE: REGULAR

■ FACING: N/A
■ VIEWING: OTHER

■ SELLING PRICE: CALL FOR PRICE