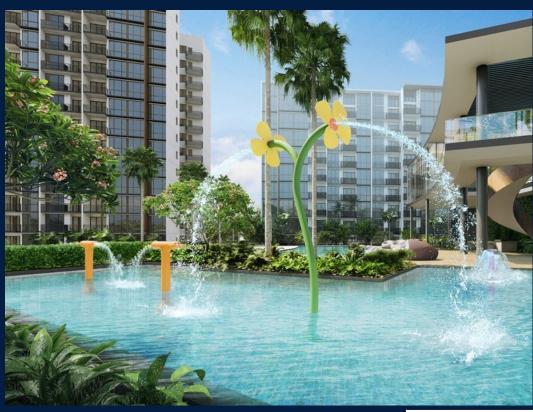

# THE BOTANY AT DAIRY FARM

Condominium for Sale: Partially furnished, 2 bedroom, 2 bathroom. Completion in 2027, this unit is in original condition. Tenure: Leasehold 99 Located in Singapore's district D23 near Bukit Batok, Bukit Panjang, Choa Chu Kang in the area North West (West region).

#### **EXTERIOR FACILITIES**

24 Hours Security

Clubhouse

Covered Car Park

Function Room

VISIT THIS PROPERTY AT: https://www.aseanpropertyweb.com/property/SGLD56065382

R008078D

**AMY NG - HUTTONS ASIA PTE LTD** 