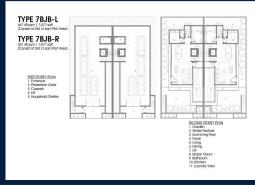

■ NO. OF FLOORS:

■ FLOOR/LEVEL: N/A - N/A ■ BED ROOMS: 5

■ BATH ROOMS: 6
■ MAIDS ROOMS: 1
■ PARKING SPACES: N/A
■ LAYOUT TYPE: OTHER
■ FACING: N/A

■ VIEWING: OTHER

■ SELLING PRICE: CALL FOR PRICE

■ COMPLETION YEAR: 2024

#### **7BJB**

Semi-Detached House for Sale: 5 bedroom, 6 bathroom. Completion in 2024, this unit is in original condition. Tenure: Freehold Located in Singapore's district D20 near Ang Mo Kio, Bishan, Thomson in the area Ang Mo Kio (North East region).