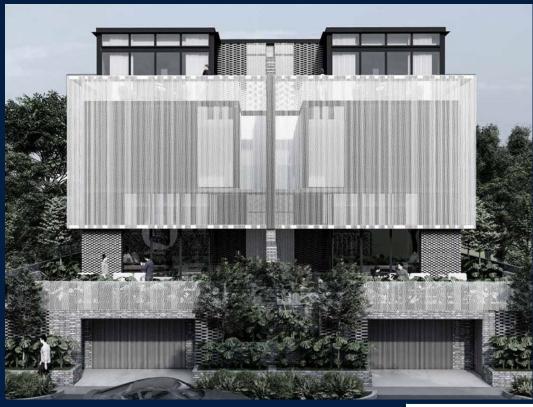

### **RESIDENTIAL - SEMI-DETACHED HOUSE**

7B, JALAN BERJAYA, ANG MO KIO, BISHAN, THOMSON, SINGAPORE 578603

■ LISTING ID: SGLD57282637 ■ TENURE: FREEHOLD

■ TITLE: N/A

■ **SIZE BUILT-UP**: 7,077\$QFT (657\$QM)
■ **SIZE LAND**: 2,800\$QFT (260\$QM)

#### **7BJB**

Semi-Detached House for Sale: 5 bedroom, 6 bathroom. Completion in 2024, this unit is in original condition. Tenure: Freehold Located in Singapore's district D20 near Ang Mo Kio, Bishan, Thomson in the area Ang Mo Kio (North East region).