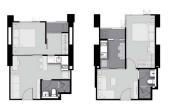

### RATCHAPRUEK ROAD, TALAT PHLU, THON BURI, 10600, BANGKOK, BANGKOK, THAILAND

LISTING ID: TENURE: TITLE: SIZE BUILT-UP: SIZE LAND: NO. OF FLOORS: FLOOR/LEVEL: BED ROOMS: BATH ROOMS: MAIDS ROOMS: PARKING SPACES: LAYOUT TYPE: FACING: VIEWING: SELLING PRICE: COMPLETION YEAR:

CONDITION:

FURNISHING:

LISTING DATE:

SGLD57295675 FREEHOLD N/A 344SQFT (32SQM) 3.212AC (1.300HA) 40 N/A - N/A 1 1 N/A N/A OTHER N/A OTHER CALL FOR PRICE!

2022 ORIGINAL CONDITION PARTIALLY FURNISHED MAY 12, 2021