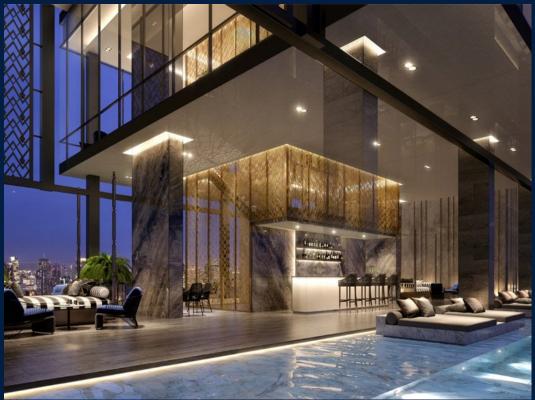

#### THE ADDRESS SIAM-RATCHATHEWI

Partially furnished, 2 bedroom, 1 bathroom Condominium for Sale. Completed in 2022, this unit is in original condition. Others: Freehold Location: Bangkok, Thailand

### **EXTERIOR FACILITIES**

24 Hours Security

- Covered Car Park
- Landscaped GardenLounge

VISIT THIS PROPERTY AT: https://www.aseanpropertyweb.com/property/SGLD57602592

L3008899K R008078D