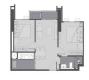

# RESIDENTIAL - CONDOMINIUM 554SQFT (51SQM) / CALL FOR PRICE!

2 - Bedroom

TYPE D

■ NO. OF FLOORS: 50 ■ FLOOR/LEVEL: N/A - N/A

■ BED ROOMS: 2
■ BATH ROOMS: 1
■ MAIDS ROOMS: N/A
■ PARKING SPACES: N/A
■ LAYOUT TYPE: OTHER

■ FACING: N/A
■ VIEWING: OTHER

■ SELLING PRICE: CALL FOR PRICE

**■ COMPLETION YEAR:** 2022