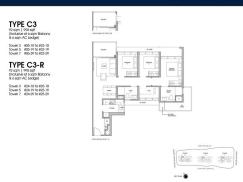

## **RESIDENTIAL - CONDOMINIUM**

LENTOR CENTRAL, MANDAI, UPPER THOMSON, SINGAPORE 789900

■ LISTING ID: SGLD58735045 ■ TENURE: LEASEHOLD 99

■ TITLE: N/A

■ **SIZE BUILT-UP:** 990SQFT (92SQM)
■ **SIZE LAND:** 4.270AC (1.728HA)

■ NO. OF FLOORS: 25

■ FLOOR/LEVEL: 24 - HIGH FLOOR

■ BED ROOMS: 3+1
■ BATH ROOMS: 2
■ MAIDS ROOMS: N/A
■ PARKING SPACES: N/A
■ LAYOUT TYPE: END LOT

■ FACING: N/A
■ VIEWING: OTHER

■ SELLING PRICE: CALL FOR PRICE