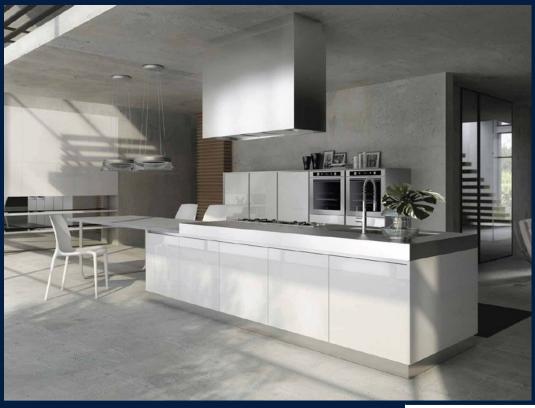

#### **26 NEWTON**

Spacious 1,539sqft (143sqm), partially furnished, 2 bedroom, 2 bathroom Condominium for Sale. Completed in 2016, this penthouse corner unit is in original condition. Others: Freehold, facing north, 1 other room(s) This property is currently vacant and ready to move in. Located in Singapore's district D11 near Newton, Novena in the area Newton (Central region).

#### **OTHER INTERIOR FEATURES**

Cooker Hob/Hood

Dishwasher

Dryer

Fridge