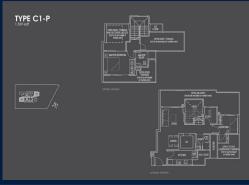

#### **RESIDENTIAL - CONDOMINIUM**

26, NEWTON ROAD, NEWTON, NOVENA, SINGAPORE 307957

**LISTING ID:** SGLD60341319 **TENURE: FREEHOLD** ■ TITLE: N/A

**SIZE BUILT-UP:** 1,539SQFT (143SQM) SIZE LAND: 37,577SQFT (3,491SQM)

■ NO. OF FLOORS: 26

FLOOR/LEVEL: 25 - PENTHOUSE

**BED ROOMS:** 2+1 **BATH ROOMS:** 2 **MAIDS ROOMS:** N/A ■ PARKING SPACES: N/A **CORNER LAYOUT TYPE:** 

**NORTH ■ FACING: VIEWING: OTHER** 

**■ SELLING PRICE:** 