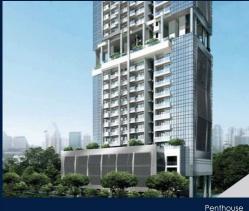

#### **RESIDENTIAL - CONDOMINIUM**

26, NEWTON ROAD, NEWTON, NOVENA, SINGAPORE 307957

**LISTING ID:** SGLD60341319 **TENURE: FREEHOLD** ■ TITLE: N/A

**SIZE BUILT-UP:** 1,539SQFT (143SQM) SIZE LAND: 37,577SQFT (3,491SQM)

■ NO. OF FLOORS: 26

FLOOR/LEVEL: 25 - PENTHOUSE

**BED ROOMS:** 2+1 **BATH ROOMS:** 2 **MAIDS ROOMS:** N/A ■ PARKING SPACES: N/A **CORNER LAYOUT TYPE:** 

**NORTH ■ FACING: VIEWING: OTHER** 

**■ SELLING PRICE:** 

#### **26 NEWTON**

Spacious 1,539sqft (143sqm), partially furnished, 2 bedroom, 2 bathroom Condominium for Sale. Completed in 2016, this penthouse corner unit is in original condition. Others: Freehold, facing north, 1 other room(s) This property is currently vacant and ready to move in. Located in Singapore's district D11 near Newton, Novena in the area Newton (Central region).