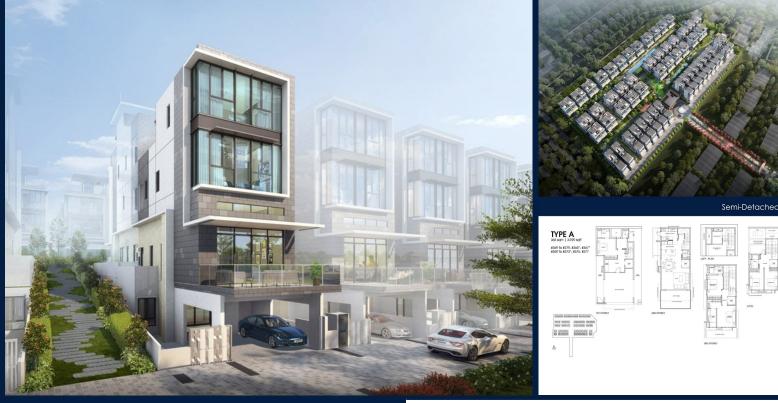

# **RESIDENTIAL - LANDED HOUSE**

BELGRAVIA DRIVE, SELETAR, YIO CHU KANG, **SINGAPORE 807673** 

LISTING ID: TENURE: TITLE: SIZE BUILT-UP: SIZE LAND: NO. OF FLOORS: FLOOR/LEVEL: BED ROOMS: BATH ROOMS: MAIDS ROOMS: PARKING SPACES: LAYOUT TYPE: FACING: VIEWING: SELLING PRICE: COMPLETION YEAR: CONDITION:

FURNISHING:

LISTING DATE:

SGLD61976197 FREEHOLD N/A 3,929SQFT (365SQM) 6.669AC (2.699HA) 3 N/A - N/A 5+2 4 N/A 2 OTHER N/A OTHER

2028 **ORIGINAL CONDITION** PARTIALLY FURNISHED JAN 24, 2022

#### **BELGRAVIA ACE**

Landed House for Sale: Partially furnished, 5 bedroom, 4 bathroom. Completion in 2028, this unit is in original condition. Tenure: Freehold. Located in Singapore's district D28 near Seletar, Yio Chu Kang in the area North East (North East region).