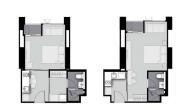

## RESIDENTIAL - CONDOMINIUM 301SQFT (28SQM) / CALL FOR PRICE!

TYPE A

■ **NO. OF FLOORS**: 40 ■ **FLOOR/LEVEL**: N/A - N/A

■ BED ROOMS: 1
■ BATH ROOMS: 1
■ MAIDS ROOMS: N/A
■ PARKING SPACES: N/A
■ LAYOUT TYPE: OTHER
■ FACING: N/A
■ VIEWING: OTHER

■ SELLING PRICE: CALL FOR PRICE