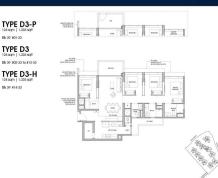

#### **RESIDENTIAL - EXECUTIVE CONDO**

33 YISHUN CLOSE, SINGAPORE 769341

■ LISTING ID: SGLD62683980 ■ TENURE: LEASEHOLD 99

■ TITLE: N/A

■ **SIZE BUILT-UP**: 1,335SQFT (124SQM) ■ **SIZE LAND**: 5.316AC (2.151HA)

■ NO. OF FLOORS: 14

■ FLOOR/LEVEL: 10 - HIGH FLOOR

■ BED ROOMS: 4+1
■ BATH ROOMS: 3
■ MAIDS ROOMS: N/A
■ PARKING SPACES: N/A

■ LAYOUT TYPE: REGULAR

■ FACING: N/A
■ VIEWING: OTHER

■ SELLING PRICE: CALL FOR PRICE