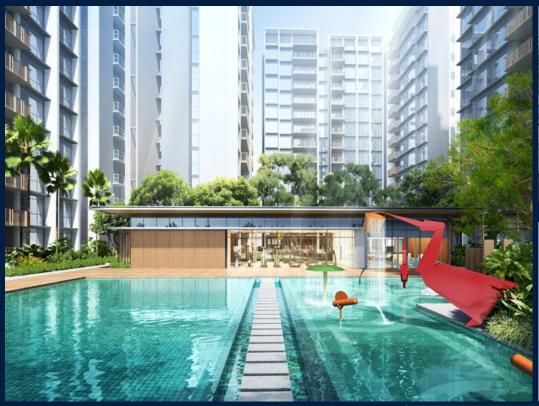

#### NORTH GAIA

Executive Condo for Sale: Partially furnished, 4 bedroom, 3 bathroom. Completion in 2027, this unit is in original condition. Tenure: Leasehold 99 Located in Singapore's district D27 near Sembawang, Yishun in the area Far North (North region).

#### **EXTERIOR FACILITIES**

24 Hours Security

Clubhouse

Covered Car Park

• Function Room

VISIT THIS PROPERTY AT: https://www.aseanpropertyweb.com/property/SGLD62683980