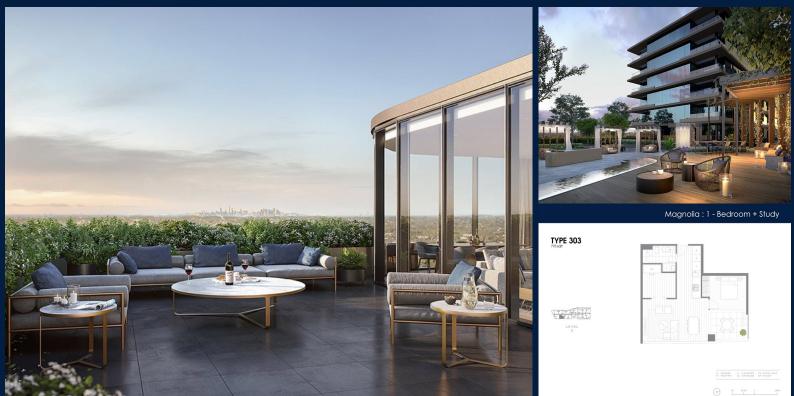

#### **SKY GARDEN**

Partially furnished, 1 bedroom, 1 bathroom Condominium for Sale. Completion in 2021, this unit is in original condition. Others: freehold, 1 other room(s) This property is currently vacant and ready to move in. Location: Melbourne, Australia.

#### **INTERIOR FACILITIES**

- Air-Conditioning
- Balcony

#### **OTHER INTERIOR FEATURES**

- Cooker Hob/Hood
- **EXTERIOR FACILITIES**
- 24 Hours Security
- Covered Car Park

- Fridge
- Business Centre
  - Function Room

VISIT THIS PROPERTY AT: https://www.aseanpropertyweb.com/property/SGLD66327771