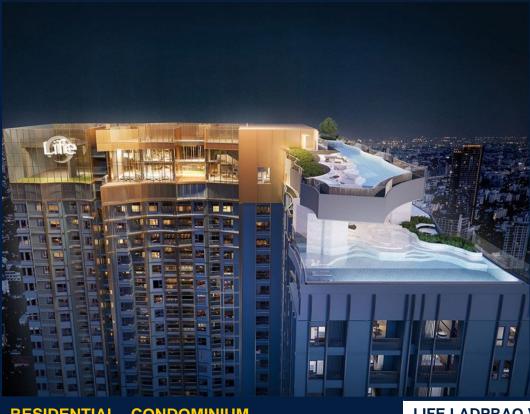

### LIFE LADPRAO VALLEY

Unfurnished, 1 bedroom, 1 bathroom Condominium for Sale. Completed in 2021, this unit is partially renovated. Others: Freehold Location: Bangkok, Thailand

# **EXTERIOR FACILITIES**

- 24 Hours Security
- Business Centre
- Covered Car Park
- Function Room

VISIT THIS PROPERTY AT: https://www.aseanpropertyweb.com/property/SGLD67052330

L3008899K R008078D