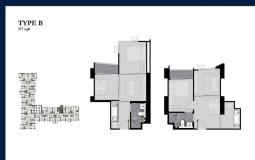

# **RESIDENTIAL - CONDOMINIUM** 377SQFT (35SQM) / CALL FOR PRICE!

1 - Bedroom

# **RESIDENTIAL - CONDOMINIUM**

CHOM PHON, CHATUCHAK, 10900, BANGKOK, BANGKOK, THAILAND

**LISTING ID:** SGLD67052330 **TENURE: FREEHOLD** 

TITLE: N/A

**SIZE BUILT-UP:** 377SQFT (35SQM) SIZE LAND: 7.512AC (3.040HA)

■ NO. OF FLOORS:

FLOOR/LEVEL: N/A - MIDDLE FLOOR

**BED ROOMS: BATH ROOMS: MAIDS ROOMS:** N/A ■ PARKING SPACES: N/A **OTHER** LAYOUT TYPE: **■ FACING:** N/A **VIEWING:** N/A

**■ SELLING PRICE:** 

**COMPLETION YEAR:** 