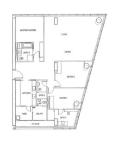

■ NO. OF FLOORS: N/A

■ FLOOR/LEVEL: N/A - HIGH FLOOR

■ BED ROOMS: 3+1
■ BATH ROOMS: 2
■ MAIDS ROOMS: N/A
■ PARKING SPACES: N/A

■ LAYOUT TYPE: REGULAR

■ FACING: N/A
■ VIEWING: OTHER

■ SELLING PRICE: CALL FOR PRICE

#### **REFLECTIONS AT KEPPEL BAY**

Spacious 2,207sqft (205sqm), partially furnished, 3 bedroom, 2 bathroom Condominium for Sale. Completed in 2011, this high floor unit is in original condition. Others: Leasehold 99, 1 other room(s) This property is currently vacant and ready to move in. Located in Singapore's district D04 near Harbourfront, Telok Blangah in the area Keppel (Central region).