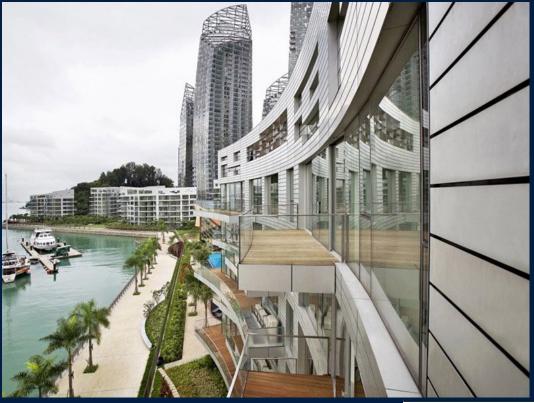

## **RESIDENTIAL - CONDOMINIUM**

REFLECTIONS AT KEPPEL BAY, 1, KEPPEL BAY VIEW, HARBOURFRONT, TELOK BLANGAH,

■ LISTING ID: SGLD67064032 ■ TENURE: LEASEHOLD 99

■ TITLE: N/A

■ **SIZE BUILT-UP**: 2,207SQFT (205SQM)
■ **SIZE LAND**: 20.757AC (8.400HA)

#### **REFLECTIONS AT KEPPEL BAY**

Spacious 2,207sqft (205sqm), partially furnished, 3 bedroom, 2 bathroom Condominium for Sale. Completed in 2011, this high floor unit is in original condition. Others: Leasehold 99, 1 other room(s) This property is currently vacant and ready to move in. Located in Singapore's district D04 near Harbourfront, Telok Blangah in the area Keppel (Central region).