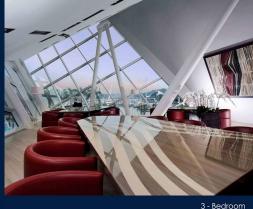

#### **REFLECTIONS AT KEPPEL BAY**

Spacious 2,207sqft (205sqm), partially furnished, 3 bedroom, 2 bathroom Condominium for Sale. Completed in 2011, this high floor unit is in original condition. Others: Leasehold 99, 1 other room(s) This property is currently vacant and ready to move in. Located in Singapore's district D04 near Harbourfront, Telok Blangah in the area Keppel (Central region).

#### **INTERIOR FACILITIES**

Air-ConditioningBalcony

#### **OTHER INTERIOR FEATURES**

Cooker Hob/HoodIntercom

Water Heater