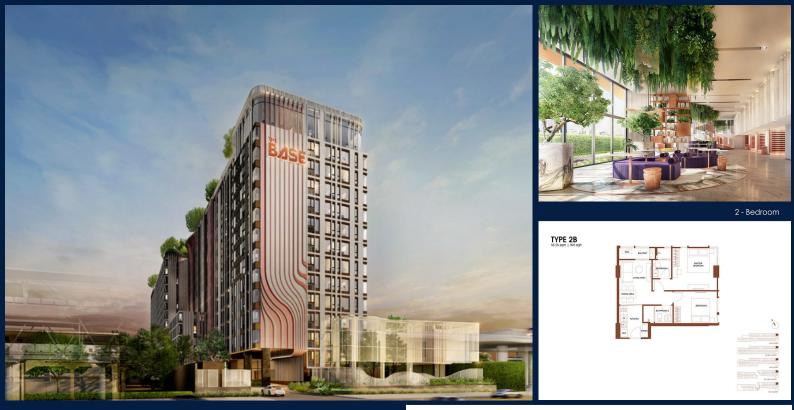

#### **RESIDENTIAL - CONDOMINIUM**

PHAHON YOTHIN ROAD, ANUSAWARI, BANG KHEN, 10220, BANGKOK, BANGKOK, THAILAND

LISTING ID: TENURE: TITLE: SIZE BUILT-UP: SIZE LAND: NO. OF FLOORS: FLOOR/LEVEL: BED ROOMS: BATH ROOMS: MAIDS ROOMS: PARKING SPACES: LAYOUT TYPE: FACING: VIEWING: SELLING PRICE: COMPLETION YEAR: CONDITION:

SGLD67313304 FREEHOLD N/A 595SQFT (55SQM) 1.581AC (0.640HA) 14 N/A - N/A 2 2 N/A N/A OTHER N/A OTHER CALL FOR PRICEI 2020

ORIGINAL CONDITION FULLY FURNISHED MAY 19, 2021

#### THE BASE SAPHANMAI

Condominium for Sale: Fully furnished, 2 bedroom, 2 bathroom. Completed in 2020, this unit is in original condition. Tenure: Freehold