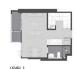

■ TITLE: N/A

**SIZE BUILT-UP:** 538SQFT (50SQM) SIZE LAND: 21.745AC (8.800HA)

■ NO. OF FLOORS: 50 FLOOR/LEVEL: N/A - N/A

**BED ROOMS: BATH ROOMS:** 2 **MAIDS ROOMS:** N/A ■ PARKING SPACES: N/A **OTHER** LAYOUT TYPE: