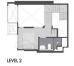

■ TITLE: N/A

**SIZE BUILT-UP:** 538SQFT (50SQM) SIZE LAND: 21.745AC (8.800HA)

■ NO. OF FLOORS: 50 FLOOR/LEVEL: N/A - N/A

**BED ROOMS: BATH ROOMS:** 2 **MAIDS ROOMS:** N/A ■ PARKING SPACES: N/A **OTHER** LAYOUT TYPE: