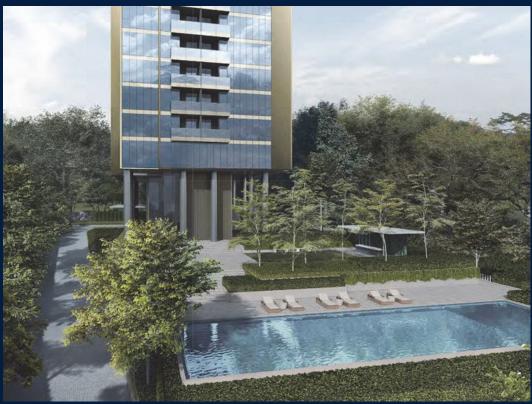

### **CUSCADEN RESERVE**

Spacious 926sqft (86sqm), partially furnished, 2 bedroom, 2 bathroom Condominium for Sale. Completed in 2022, this unit is in original condition. Others: Leasehold 99, 1 other room(s) This property is currently vacant and ready to move in. Located in Singapore's district D10 near Tanglin, Holland in the area Tanglin (Central region).

### **EXTERIOR FACILITIES**

24 Hours Security

Clubhouse

Covered Car Park

Lounge

VISIT THIS PROPERTY AT: https://www.aseanpropertyweb.com/property/SGLD69218684