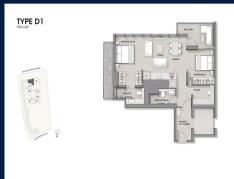

### **RESIDENTIAL - CONDOMINIUM**

**8 CUSCADEN ROAD, SINGAPORE 249732** 

**LISTING ID:** SGLD69218684 TENURE: LEASEHOLD 99

■ TITLE: N/A

SIZE BUILT-UP: 926SQFT (86SQM) SIZE LAND: 1.414AC (0.572HA)

■ NO. OF FLOORS: 28 FLOOR/LEVEL: N/A - N/A **BED ROOMS:** 2+1 **BATH ROOMS:** 2 N/A **MAIDS ROOMS:** ■ PARKING SPACES: N/A **OTHER LAYOUT TYPE:** 

### **CUSCADEN RESERVE**

Spacious 926sqft (86sqm), partially furnished, 2 bedroom, 2 bathroom Condominium for Sale. Completed in 2022, this unit is in original condition. Others: Leasehold 99, 1 other room(s) This property is currently vacant and ready to move in. Located in Singapore's district D10 near Tanglin, Holland in the area Tanglin (Central region).