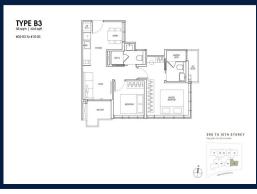

## **RESIDENTIAL - CONDOMINIUM** 624SQFT (58SQM) / CALL FOR PRICE!

2 - Bedroom

### **RESIDENTIAL - CONDOMINIUM**

11, INSTITUTION HILL, ORCHARD, RIVER VALLEY,

**SINGAPORE 239666** 

**LISTING ID:** SGLD72300401 **TENURE:** LEASEHOLD 999

TITLE: N/A

**SIZE BUILT-UP:** 624SQFT (58SQM) SIZE LAND: 14,300SQFT (1,329SQM)

■ NO. OF FLOORS: 10

FLOOR/LEVEL: N/A - N/A **BED ROOMS:** 2

**BATH ROOMS:** 2 **MAIDS ROOMS:** N/A ■ PARKING SPACES: N/A

**CORNER** LAYOUT TYPE: **■ FACING:** N/A

**VIEWING: OTHER** 

**■ SELLING PRICE:** 

**■ COMPLETION YEAR:** 