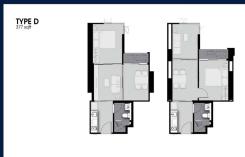

# RESIDENTIAL - CONDOMINIUM 377SQFT (35SQM) / CALL FOR PRICE!

1 - Bedroom Plus

## **RESIDENTIAL - CONDOMINIUM**

RATCHAPRUEK ROAD, TALAT PHLU, THON BURI, 10600, BANGKOK, BANGKOK, THAILAND

■ LISTING ID: SGLD73104160 ■ TENURE: FREEHOLD

■ TITLE: N/A

■ **SIZE BUILT-UP**: 377SQFT (35SQM) ■ **SIZE LAND**: 3.212AC (1.300HA)

■ NO. OF FLOORS: 40

■ FLOOR/LEVEL: N/A - N/A ■ BED ROOMS: 1

■ BATH ROOMS: 1
■ MAIDS ROOMS: N/A
■ PARKING SPACES: N/A
■ LAYOUT TYPE: OTHER
■ FACING: N/A
■ VIEWING: OTHER

■ SELLING PRICE: CALL FOR PRICE

**■ COMPLETION YEAR:** 2022