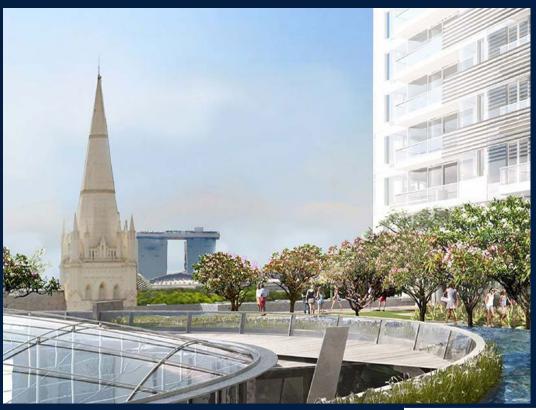

## **EDEN RESIDENCES CAPITOL**

Spacious 2,982sqft (277sqm), partially furnished, 3 bedroom, 3 bathroom Condominium for Sale. Completed in 2015, this unit is in original condition. Others: Leasehold 99 This property is currently vacant and ready to move in. Located in Singapore's district D06 near City Hall, Clarke Quay in the area City Hall (Central region).