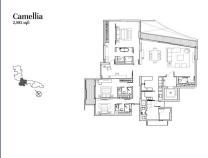

# **RESIDENTIAL - CONDOMINIUM**

11, STAMFORD ROAD, CITY HALL, CLARKE QUAY,

SINGAPORE 178884

■ LISTING ID: SGLD73105430 ■ TENURE: LEASEHOLD 99

■ TITLE: N/A

■ **SIZE BUILT-UP**: 2,982SQFT (277SQM)
■ **SIZE LAND**: 4.081AC (1.651HA)

■ NO. OF FLOORS:

■ FLOOR/LEVEL: N/A - N/A

■ BED ROOMS: 3
■ BATH ROOMS: 3
■ MAIDS ROOMS: N/A
■ PARKING SPACES: N/A

**■ LAYOUT TYPE**: REGULAR

■ FACING: N/A
■ VIEWING: N/A

■ SELLING PRICE: CALL FOR PRICE

**■ COMPLETION YEAR:** 2019