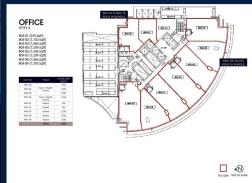

### **COMMERCIAL - OFFICE**

20, CECIL STREET, BOAT QUAY, RAFFLES PLACE,

MARINA, SINGAPORE 049705

■ LISTING ID: SGLD73485779 ■ TENURE: LEASEHOLD 99

■ TITLE: N/A

■ **SIZE BUILT-UP**: 270SQFT (25SQM)
■ **SIZE LAND**: 5.788AC (2.342HA)

■ NO. OF FLOORS: 28
■ FLOOR/LEVEL: N/A - N/A
■ PARKING SPACES: N/A
■ LAYOUT TYPE: OTHER
■ FACING: N/A
■ VIEWING: OTHER

■ SELLING PRICE: CALL FOR PRICE

**■ COMPLETION YEAR:** 2017

■ CONDITION: ORIGINAL CONDITION