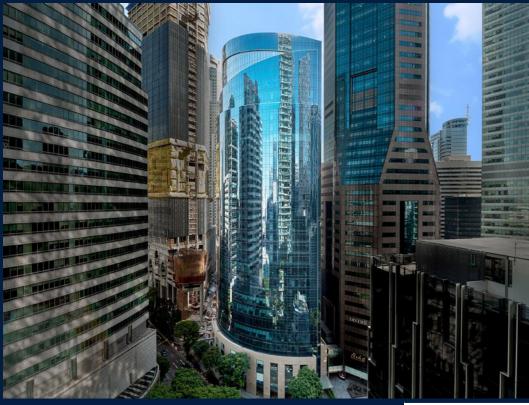

### **COMMERCIAL - OFFICE**

20, CECIL STREET, BOAT QUAY, RAFFLES PLACE,

MARINA, SINGAPORE 049705

■ LISTING ID: SGLD73485779 ■ TENURE: LEASEHOLD 99

■ TITLE: N/A

■ **SIZE BUILT-UP**: 270SQFT (25SQM)
■ **SIZE LAND**: 5.788AC (2.342HA)

#### **20 CECIL STREET**