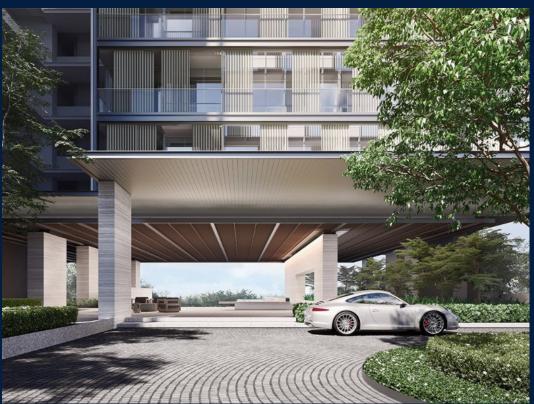

### 19 NASSIM

Spacious 926sqft (86sqm), partially furnished, 2 bedroom, 2 bathroom Condominium for Sale. Completion in 2024, this corner unit is in original condition. Others: Leasehold 99 This property is currently vacant and ready to move in. Located in Singapore's district D10 near Tanglin, Holland in the area Tanglin (Central region).

### **EXTERIOR FACILITIES**

24 Hours Security

Clubhouse

Covered Car Park

Jacuzzi

VISIT THIS PROPERTY AT: https://www.aseanpropertyweb.com/property/SGLD74189857