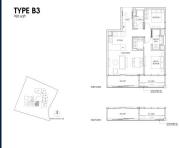

### **RESIDENTIAL - CONDOMINIUM**

19, NASSIM HILL, TANGLIN, HOLLAND, SINGAPORE 258482

**LISTING ID:** SGLD74189857 TENURE: LEASEHOLD 99

N/A TITLE:

SIZE BUILT-UP: 926SQFT (86SQM) SIZE LAND: 1.429AC (0.578HA)

■ NO. OF FLOORS: 10 FLOOR/LEVEL: N/A - N/A **BED ROOMS:** 2

**BATH ROOMS:** 2 **MAIDS ROOMS:** N/A ■ PARKING SPACES: N/A

**CORNER** LAYOUT TYPE: **■ FACING:** N/A **VIEWING: OTHER** 

**■ SELLING PRICE:** 

### 19 NASSIM

Spacious 926sqft (86sqm), partially furnished, 2 bedroom, 2 bathroom Condominium for Sale. Completion in 2024, this corner unit is in original condition. Others: Leasehold 99 This property is currently vacant and ready to move in. Located in Singapore's district D10 near Tanglin, Holland in the area Tanglin (Central region).