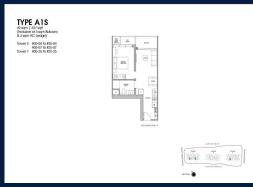

■ NO. OF FLOORS: 25

■ FLOOR/LEVEL: 25 - HIGH FLOOR

■ BED ROOMS: 1
■ BATH ROOMS: 1
■ MAIDS ROOMS: N/A
■ PARKING SPACES: N/A

**■ LAYOUT TYPE**: REGULAR

■ FACING: N/A
■ VIEWING: OTHER

■ SELLING PRICE: CALL FOR PRICE

**■ COMPLETION YEAR:** 2028

■ CONDITION: ORIGINAL CONDITION
■ FURNISHING: PARTIALLY FURNISHED

■ LISTING DATE: OCT 10, 2023