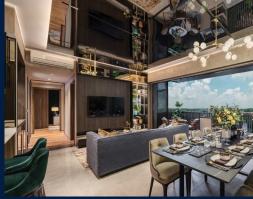

#### LENTOR MODERN

Condominium for Sale: Partially furnished, 1 bedroom, 1 bathroom. Completion in 2028, this unit is in original condition. Tenure: Leasehold 99 Located in Singapore's district D26 near Mandai, Upper Thomson in the area North (North region).

#### **INTERIOR FACILITIES**

Air-ConditioningBalcony

#### **OTHER INTERIOR FEATURES**

Cooker Hob/Hood

Dryer

Fridge

Intercom