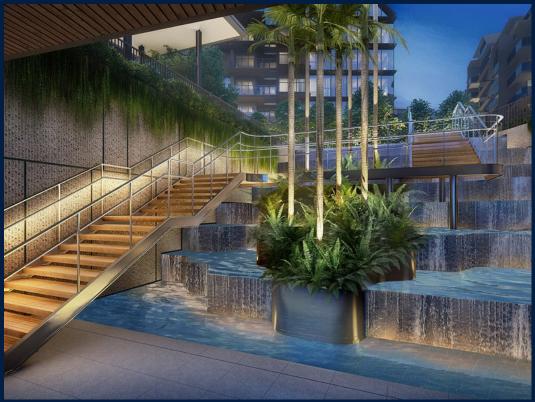

#### **TERRA HILL**

Condominium for Sale: Partially furnished, 4 bedroom, 4 bathroom. Completion in 2026, this end lot unit is in original condition. Tenure: Freehold Located in Singapore's district D05 near Buona Vista, West Coast, Clementi in the area South West (Central region).

#### **INTERIOR FACILITIES**

Air-Conditioning

Balcony

Bombshelter

#### **EXTERIOR FACILITIES**

24 Hours Security

Basketball Court

Clubhouse

Covered Car Park

VISIT THIS PROPERTY AT: https://www.aseanpropertyweb.com/property/SGLD75272608

R008078D