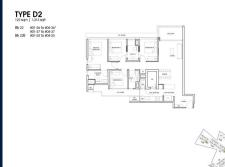

# RESIDENTIAL - CONDOMINIUM 1,313SQFT (122SQM) / CALL FOR PRICE!

The Signature Collection: 4 - Bedroom

### **RESIDENTIAL - CONDOMINIUM**

22 YEW SIANG ROAD, BUONA VISTA, WEST COAST, CLEMENTI, SINGAPORE 117755

■ LISTING ID: SGLD75272608 ■ TENURE: FREEHOLD ■ TITLE: N/A

■ SIZE BUILT-UP: 1,313SQFT (122SQM)
■ SIZE LAND: 4.785AC (1.936HA)

■ NO. OF FLOORS:

■ FLOOR/LEVEL: 1 - LOW FLOOR

■ BED ROOMS: 4
■ BATH ROOMS: 4
■ MAIDS ROOMS: N/A
■ PARKING SPACES: N/A
■ LAYOUT TYPE: END LOT

■ FACING: N/A
■ VIEWING: OTHER

■ SELLING PRICE: CALL FOR PRICE

**■ COMPLETION YEAR:** 2026