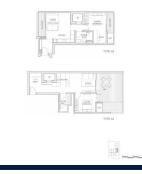

# RESIDENTIAL - CONDOMINIUM 710SQFT (66SQM) / CALL FOR PRICE!

1-Bedroom + Study

TYPE A3
TYPE A4

#### **RESIDENTIAL - CONDOMINIUM**

65, LLOYD ROAD, ORCHARD, RIVER VALLEY,

**SINGAPORE 239114** 

■ LISTING ID: SGLD75481039 ■ TENURE: FREEHOLD

■ TITLE: N/A

■ **SIZE BUILT-UP:** 710SQFT (66SQM)
■ **SIZE LAND:** 35,921SQFT (3,337SQM)

■ NO. OF FLOORS: 10

■ FLOOR/LEVEL: N/A - MIDDLE FLOOR

■ BED ROOMS: 1+1
■ BATH ROOMS: 1
■ MAIDS ROOMS: N/A
■ PARKING SPACES: N/A

■ LAYOUT TYPE: REGULAR

■ FACING: N/A
■ VIEWING: N/A

■ SELLING PRICE: CALL FOR PRICE