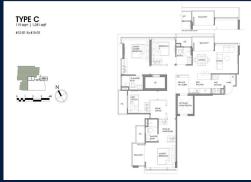

# **RESIDENTIAL - CONDOMINIUM**

**EVELYN RD, 3, 3 EVELYN RD, NEWTON, NOVENA,** 

**SINGAPORE 309727** 

**LISTING ID:** SGLD77748416 **TENURE: FREEHOLD** 

N/A TITLE:

**SIZE BUILT-UP:** 1,281SQFT (119SQM) SIZE LAND: 9,873SQFT (917SQM) 16

■ NO. OF FLOORS:

FLOOR/LEVEL: 15 - HIGH FLOOR

**BED ROOMS:** 4+1 **BATH ROOMS:** 3 **MAIDS ROOMS:** N/A ■ PARKING SPACES: N/A

**LAYOUT TYPE: REGULAR** 

**■ FACING:** N/A **VIEWING: OTHER** 

**■ SELLING PRICE:** 