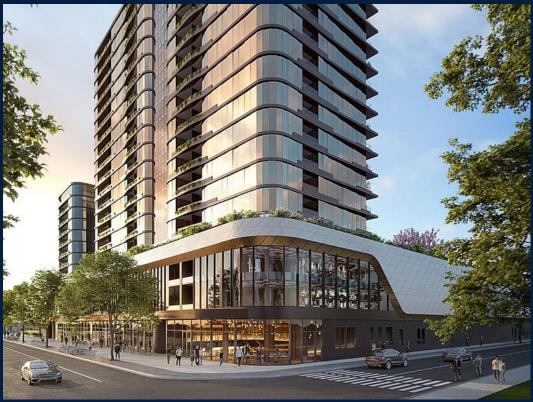

### **RESIDENTIAL - CONDOMINIUM**

235 SPRINGVALE ROAD, GLEN WAVERLEY, VIC 3150, MELBOURNE, MELBOURNE, AUSTRALIA

**LISTING ID:** SGLD78950788 **TENURE: FREEHOLD** ■ TITLE: N/A

■ SIZE BUILT-UP: 1.055SQFT (98SQM) SIZE LAND: 2.619AC (1.060HA)

#### **SKY GARDEN**

Spacious 1,055sqft (98sqm), partially furnished, 2 bedroom, 2 bathroom Condominium for Sale. Completion in 2021, this unit is in original condition. Others: freehold This property is currently vacant and ready to move in. Location: Melbourne, Australia.