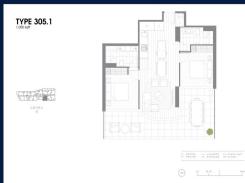

# **RESIDENTIAL - CONDOMINIUM** 1,055SQFT (98SQM) / CALL FOR PRICE!

Magnolia: 2 - Bedroom

■ NO. OF FLOORS: FLOOR/LEVEL: N/A - N/A **BED ROOMS:** 2

**BATH ROOMS:** 2 **MAIDS ROOMS:** N/A ■ PARKING SPACES: N/A

**REGULAR** LAYOUT TYPE:

**■ FACING:** N/A **VIEWING: OTHER** 

**■ SELLING PRICE:** 

**■ COMPLETION YEAR:** 