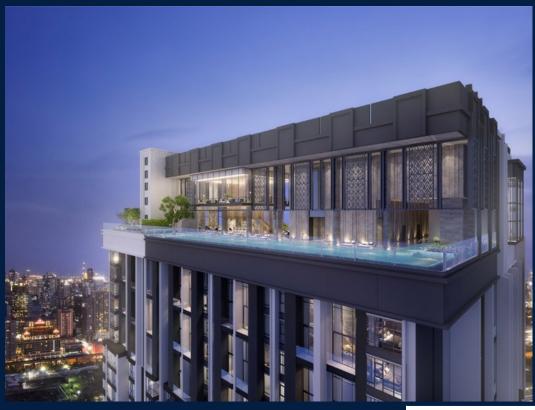

### THE ADDRESS SIAM-RATCHATHEWI

Partially furnished, 2 bedroom, 2 bathroom Condominium for Sale. Completed in 2022, this unit is in original condition. Others: Freehold Location: Bangkok, Thailand

# **EXTERIOR FACILITIES**

- 24 Hours Security
- Covered Car Park
- Landscaped Garden

Lounge

VISIT THIS PROPERTY AT: https://www.aseanpropertyweb.com/property/SGLD81651887