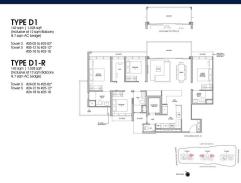

# RESIDENTIAL - CONDOMINIUM 1,528SQFT (142SQM) / CALL FOR PRICE!

4 - Bedroom + Flex

■ NO. OF FLOORS: 24

■ FLOOR/LEVEL: 4 - LOW FLOOR

■ BED ROOMS: 4+1
■ BATH ROOMS: 4
■ MAIDS ROOMS: N/A
■ PARKING SPACES: N/A

■ LAYOUT TYPE: REGULAR

■ FACING: N/A
■ VIEWING: OTHER

■ SELLING PRICE: CALL FOR PRICE