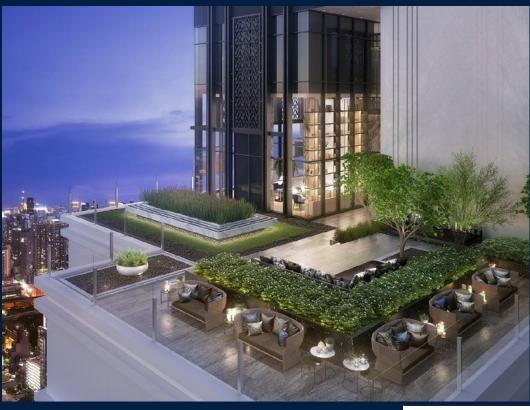

#### THE ADDRESS SIAM-RATCHATHEWI

Partially furnished, 2 bedroom, 2 bathroom Condominium for Sale. Completed in 2022, this unit is in original condition. Others: Freehold Location: Bangkok, Thailand

### **EXTERIOR FACILITIES**

- 24 Hours Security
- Covered Car Park
- Landscaped Garden
- Lounge

VISIT THIS PROPERTY AT: https://www.aseanpropertyweb.com/property/SGLD83942171

R008078D