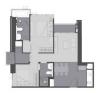

# **RESIDENTIAL - CONDOMINIUM** 716SQFT (67SQM) / CALL FOR PRICE!

2 - Bedroom

TYPE G

## **RESIDENTIAL - CONDOMINIUM**

486, PHETCHABURI ROAD, KHWAENG THANON PHETCHABURI, KHET RATCHATHEWI, 10400,

**LISTING ID:** SGLD83942171 **TENURE: FREEHOLD** 

■ TITLE: N/A

**SIZE BUILT-UP:** 716SQFT (67SQM) SIZE LAND: 21.745AC (8.800HA)