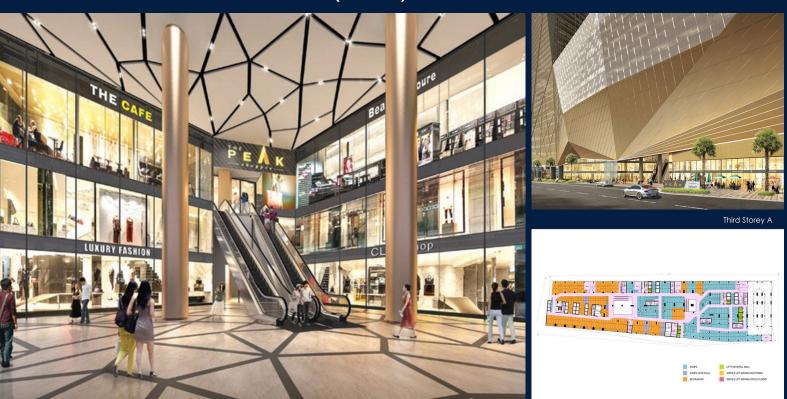

#### THE PEAK SHOPPES

Retail Lot for Sale Completed in 2020, this unit is in original condition. Tenure: Freehold Located in Cambodia: Village No.14 Sam Dach Hun Sen Road, Tonle Bassac Commune, Chamkarmorn District