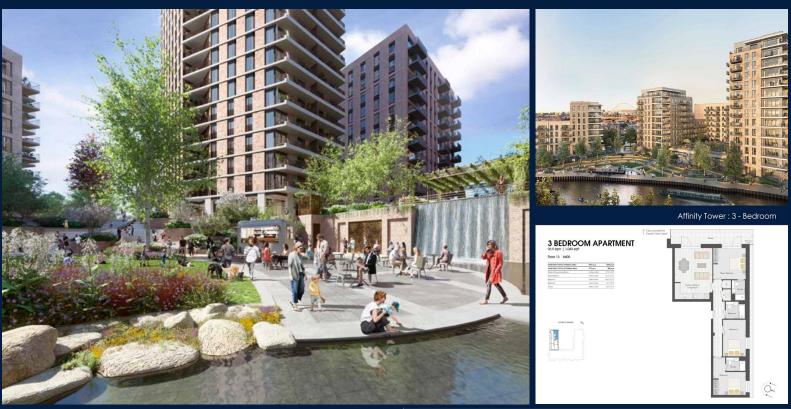

#### BERESFORD AVENUE, WEMBLEY, ALPERTON, HA0 1NW, LONDON, LONDON, UNITED KINGDOM

LISTING ID:
TENURE:
TITLE:
SIZE BUILT-UP:
SIZE LAND:
NO. OF FLOORS:
FLOOR/LEVEL:
BED ROOMS:
BATH ROOMS:
MAIDS ROOMS:
PARKING SPACES:
LAYOUT TYPE:
FACING:
VIEWING:
SELLING PRICE:

COMPLETION YEAR:

CONDITION:

FURNISHING:

LISTING DATE:

SGLD84864192 LEASEHOLD 999 N/A 1,043SQFT (97SQM) N/A 13 N/A - HIGH FLOOR 3 3 N/A N/A N/A CORNER N/A OTHER CALL FOR PRICEI 2023

#### **GRAND UNION**

Apartment for Sale: Partially furnished, 3 bedroom, 3 bathroom. Completion in 2023, this high floor corner unit is in original condition. Tenure: Leasehold 999