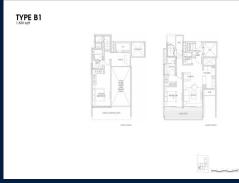

# **RESIDENTIAL - CONDOMINIUM** 1,830SQFT (170SQM) / CALL FOR PRICE!

2 - Bedroom + Study

### **RESIDENTIAL - CONDOMINIUM**

65, LLOYD ROAD, ORCHARD, RIVER VALLEY,

**SINGAPORE 239114** 

**LISTING ID:** SGLD84912518 **TENURE: FREEHOLD** 

TITLE: N/A

SIZE BUILT-UP: 1.830SQFT (170SQM) SIZE LAND: 35,921SQFT (3,337SQM)

■ NO. OF FLOORS: 10 FLOOR/LEVEL: N/A - N/A **BED ROOMS:** 2+1 **BATH ROOMS:** 2 **MAIDS ROOMS:** N/A ■ PARKING SPACES: N/A **LAYOUT TYPE: END LOT** 

**■ FACING:** N/A **VIEWING: OTHER** 

**■ SELLING PRICE:** 