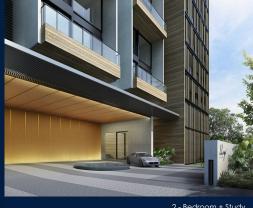

# **RESIDENTIAL - CONDOMINIUM** 1,830SQFT (170SQM) / CALL FOR PRICE!

2 - Bedroom + Study

#### **LLOYD SIXTYFIVE**

Spacious 1,830sqft (170sqm), partially furnished, 2 bedroom, 2 bathroom Condominium for Sale. Completed in 2016, this end lot unit is in original condition. Others: Freehold, 1 other room(s) This property is currently vacant and ready to move in. Located in Singapore's district D09 near Orchard, River Valley in the area Orchard (Central region).