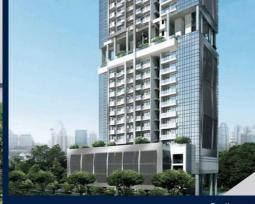

#### **RESIDENTIAL - CONDOMINIUM**

26, NEWTON ROAD, NEWTON, NOVENA, SINGAPORE 307957

■ LISTING ID: SGLD85615513 ■ TENURE: FREEHOLD ■ TITLE: N/A

■ SIZE BUILT-UP: 1,119SQFT (104SQM)
■ SIZE LAND: 37,577SQFT (3,491SQM)

#### **26 NEWTON**

Spacious 1,119sqft (104sqm), partially furnished, 1 bedroom, 2 bathroom Condominium for Sale. Completed in 2016, this penthouse unit is in original condition. Others: Freehold, facing north, 1 other room(s) This property is currently vacant and ready to move in. Located in Singapore's district D11 near Newton, Novena in the area Newton (Central region).