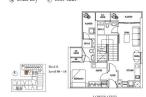

■ TENURE: N/A
■ TITLE: N/A

■ **SIZE BUILT-UP:** 945SQFT (88SQM)
■ **SIZE LAND:** 1.389AC (0.562HA)

■ NO. OF FLOORS: 43

■ FLOOR/LEVEL: N/A - HIGH FLOOR

■ BED ROOMS: 2
■ BATH ROOMS: 3
■ MAIDS ROOMS: N/A
■ PARKING SPACES: N/A
■ LAYOUT TYPE: CORNER