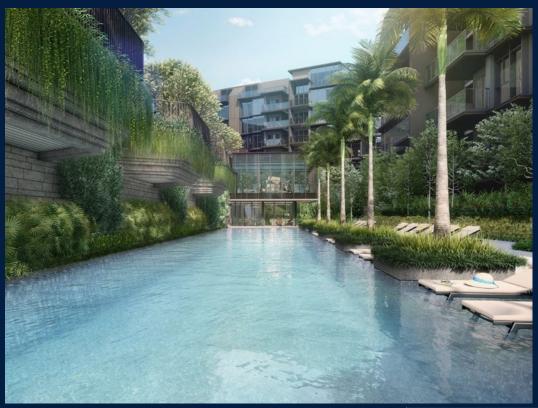

## **RESIDENTIAL - CONDOMINIUM**

22B YEW SIANG ROAD, BUONA VISTA, WEST COAST, CLEMENTI, SINGAPORE 117755

■ LISTING ID: SGLD86506156 ■ TENURE: FREEHOLD ■ TITLE: N/A

■ **SIZE BUILT-UP**: 904SQFT (84SQM)
■ **SIZE LAND**: 4.785AC (1.936HA)

#### **TERRA HILL**

Condominium for Sale: Partially furnished, 3 bedroom, 2 bathroom. Completion in 2026, this unit is in original condition. Tenure: Freehold Located in Singapore's district D05 near Buona Vista, West Coast, Clementi in the area South West (Central region).

#### **EXTERIOR FACILITIES**

24 Hours Security

Basketball Court

Clubhouse

Covered Car Park

VISIT THIS PROPERTY AT: https://www.aseanpropertyweb.com/property/SGLD86506156