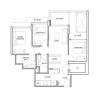

# RESIDENTIAL - CONDOMINIUM 904SQFT (84SQM) / CALL FOR PRICE!

The Signature Collection: 3 - Bedroom

TYPE C1 84 sgm | 904 sgrt Bik 18 #01-05 to #04-05 Bik 18A #01-20 to #04-20\*

■ NO. OF FLOORS:

■ FLOOR/LEVEL: 4 - HIGH FLOOR

■ BED ROOMS: 3
■ BATH ROOMS: 2
■ MAIDS ROOMS: N/A
■ PARKING SPACES: N/A

**■ LAYOUT TYPE**: REGULAR

■ FACING: N/A
■ VIEWING: OTHER

■ SELLING PRICE: CALL FOR PRICE