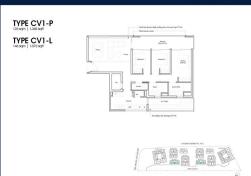

■ **NO. OF FLOORS**: 10

■ FLOOR/LEVEL: 1 - LOW FLOOR

■ BED ROOMS: 3
■ BATH ROOMS: 2
■ MAIDS ROOMS: N/A
■ PARKING SPACES: N/A
■ LAYOUT TYPE: OTHER
■ FACING: N/A
■ VIEWING: OTHER

■ SELLING PRICE: CALL FOR PRICE

#### **RESIDENTIAL - CONDOMINIUM**

**HARBOURFRONT AVENUE, SINGAPORE 097993** 

■ LISTING ID: SGLD86577265 ■ TENURE: LEASEHOLD 99

■ TITLE: N/A

■ SIZE BUILT-UP: 1,345SQFT (125SQM)
■ SIZE LAND: 6.526AC (2.641HA)