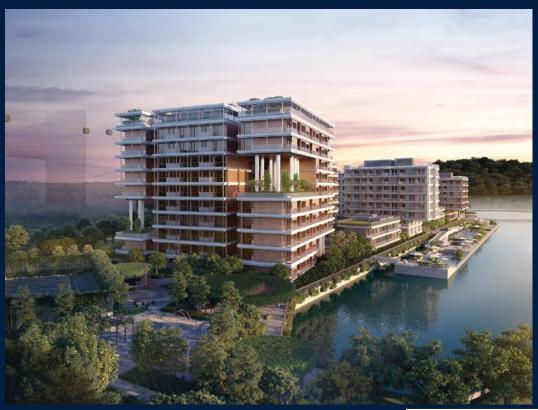

#### THE REEF AT KING'S DOCK

Condominium for Sale: Partially furnished, 3 bedroom, 2 bathroom. Completed in 2025, this unit is in original condition. Tenure: Leasehold 99 Located in Singapore's district D04 near Harbourfront, Telok Blangah in the area Keppel (Central region).

#### **RESIDENTIAL - CONDOMINIUM**

**HARBOURFRONT AVENUE, SINGAPORE 097993** 

■ LISTING ID: SGLD86577265 ■ TENURE: LEASEHOLD 99

■ TITLE: N/A

■ SIZE BUILT-UP: 1,345SQFT (125SQM)
■ SIZE LAND: 6.526AC (2.641HA)