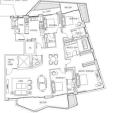

#### CORALS AT KEPPEL BAY, 1, KEPPEL BAY DRIVE, HARBOURFRONT, TELOK BLANGAH, SINGAPORE

LISTING ID: TENURE: TITLE: SIZE BUILT-UP: SIZE LAND: NO. OF FLOORS: FLOOR/LEVEL: BED ROOMS: BATH ROOMS: MAIDS ROOMS: PARKING SPACES: LAYOUT TYPE: FACING: VIEWING: SELLING PRICE: COMPLETION YEAR: CONDITION:

#### **CORALS AT KEPPEL BAY**

Spacious 2,573sqft (239sqm), partially furnished, 4 bedroom, 3 bathroom Condominium for Sale. Completed in 2018, this unit is in original condition. Others: Leasehold 99, 1 other room(s) This property is currently vacant and ready to move in. Located in Singapore's district D04 near Harbourfront, Telok Blangah in the area Keppel (Central region).