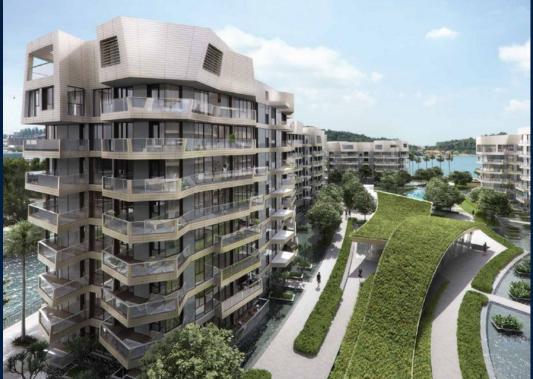

#### CORALS AT KEPPEL BAY, 1, KEPPEL BAY DRIVE, HARBOURFRONT, TELOK BLANGAH, SINGAPORE

LISTING ID: TENURE: TITLE: SIZE BUILT-UP: SIZE LAND: NO. OF FLOORS: FLOOR/LEVEL: BED ROOMS: BATH ROOMS: MAIDS ROOMS: PARKING SPACES: LAYOUT TYPE: FACING: VIEWING: SELLING PRICE: COMPLETION YEAR: CONDITION:

#### **CORALS AT KEPPEL BAY**

Spacious 2,573sqft (239sqm), partially furnished, 4 bedroom, 3 bathroom Condominium for Sale. Completed in 2018, this unit is in original condition. Others: Leasehold 99, 1 other room(s) This property is currently vacant and ready to move in. Located in Singapore's district D04 near Harbourfront, Telok Blangah in the area Keppel (Central region).