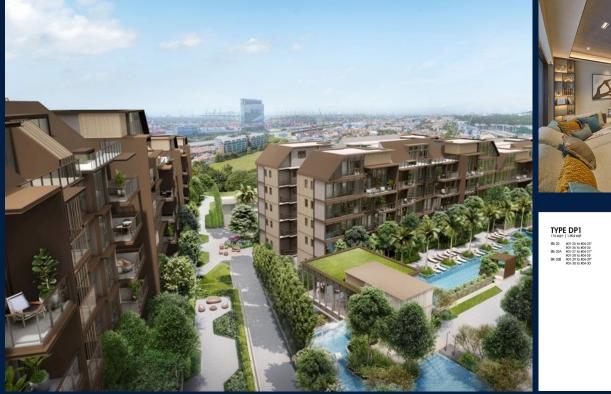

### **RESIDENTIAL - CONDOMINIUM**

20A YEW SIANG ROAD, BUONA VISTA, WEST COAST, CLEMENTI, SINGAPORE 117755

LISTING ID:
TENURE:
TITLE:
SIZE BUILT-UP:
SIZE LAND:
NO. OF FLOORS:
FLOOR/LEVEL:
BED ROOMS:
BATH ROOMS:
MAIDS ROOMS:
PARKING SPACES:
LAYOUT TYPE:
FACING:
VIEWING:
SELLING PRICE:

COMPLETION YEAR:

CONDITION:

FURNISHING:

LISTING DATE:

SGLD87538607 FREEHOLD N/A 1,894SQFT (176SQM) 4.785AC (1.936HA) 5 1 - LOW FLOOR 4 4 4 N/A N/A N/A REGULAR N/A OTHER CALL FOR PRICEJ 2026

ORIGINAL CONDITION PARTIALLY FURNISHED OCT 10, 2023

#### **TERRA HILL**

Condominium for Sale: Partially furnished, 4 bedroom, 4 bathroom. Completion in 2026, this unit is in original condition. Tenure: Freehold Located in Singapore's district D05 near Buona Vista, West Coast, Clementi in the area South West (Central region).

#### **EXTERIOR FACILITIES**

- 24 Hours Security
- Clubhouse

- Balcony
- Bombshelter
- Private Lift
- Dishwasher
- Fridge
- Basketball Court
- Covered Car Park

VISIT THIS PROPERTY AT: https://www.aseanpropertyweb.com/property/SGLD87538607