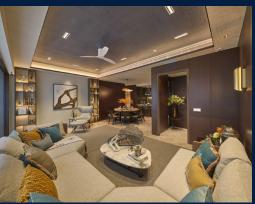

COMPLETION YEAR:

CONDITION:

FURNISHING:

LISTING DATE:

SGLD87538607 FREEHOLD N/A 1,894SQFT (176SQM) 4.785AC (1.936HA) 5 1 - LOW FLOOR 4 4 4 N/A N/A N/A REGULAR N/A OTHER CALL FOR PRICEJ 2026

ORIGINAL CONDITION PARTIALLY FURNISHED OCT 10, 2023

#### **TERRA HILL**

Condominium for Sale: Partially furnished, 4 bedroom, 4 bathroom. Completion in 2026, this unit is in original condition. Tenure: Freehold Located in Singapore's district D05 near Buona Vista, West Coast, Clementi in the area South West (Central region).

#### **INTERIOR FACILITIES**

- Air-Conditioning
- Bathtub
- Walk-In-Wardrobe

#### **OTHER INTERIOR FEATURES**

- Cooker Hob/Hood
- Dryer