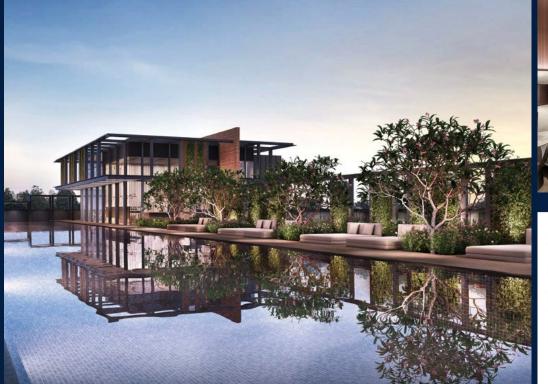

#### SCENECA RESIDENCE

Condominium for Sale: Partially furnished, 3 bedroom, 2 bathroom. Completion in 2027, this corner unit is in original condition. Tenure: Leasehold 99 Located in Singapore's district D16 near Bedok, Upper East Coast in the area Upper East Coast (East region).

#### **EXTERIOR FACILITIES**

- 24 Hours Security
- Clubhouse
- Business Centre
- Covered Car Park

VISIT THIS PROPERTY AT: https://www.aseanpropertyweb.com/property/SGLD88332168

R008078D