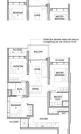

## **RESIDENTIAL - CONDOMINIUM** 904SQFT (84SQM) / CALL FOR PRICE!

**+65 9450 9683** 

TYPE C1-P Tower 26 #03-04 Tower 28 #03-19\* TYPE C1 Tower 26 #04-04 to #14-04 Tower 28 #04-19 to #13-19 TYPE C1-E Tower 26 #15-04 Tower 28 #14-19\* 

CONDITION:

FURNISHING:

LISTING DATE:

SGLD88332168 **LEASEHOLD 99** N/A 904SQFT (84SQM) 2.194AC (0.888HA) 15 12 - HIGH FLOOR 3 2 N/A N/A CORNER N/A OTHER

2027 ORIGINAL CONDITION PARTIALLY FURNISHED OCT 10, 2023