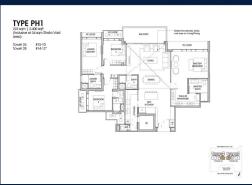

### **RESIDENTIAL - CONDOMINIUM**

26 TANAH MERAH KECHIL LINK, BEDOK, UPPER EAST COAST, SINGAPORE 468457

■ LISTING ID: SGLD88930323 ■ TENURE: LEASEHOLD 99

■ TITLE: N/A

■ **SIZE BUILT-UP**: 2,400SQFT (223SQM)
■ **SIZE LAND**: 2.194AC (0.888HA)

■ **NO. OF FLOORS**: 15

■ FLOOR/LEVEL: 15 - PENTHOUSE

■ BED ROOMS: 4
■ BATH ROOMS: 5
■ MAIDS ROOMS: N/A
■ PARKING SPACES: N/A
■ LAYOUT TYPE: CORNER

■ FACING: N/A
■ VIEWING: OTHER

■ SELLING PRICE: CALL FOR PRICE