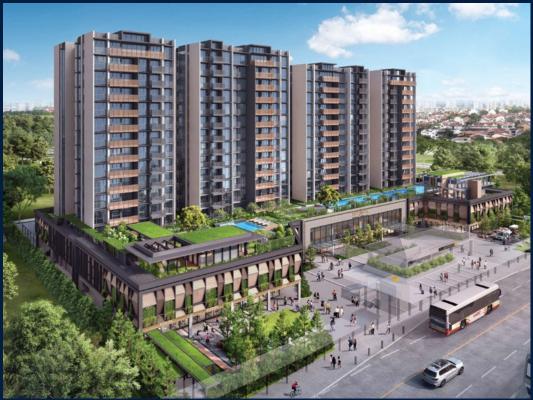

### **RESIDENTIAL - CONDOMINIUM**

26 TANAH MERAH KECHIL LINK, BEDOK, UPPER EAST COAST, SINGAPORE 468457

■ LISTING ID: SGLD88930323 ■ TENURE: LEASEHOLD 99

■ TITLE: N/A

■ **SIZE BUILT-UP**: 2,400SQFT (223SQM)
■ **SIZE LAND**: 2.194AC (0.888HA)

#### **SCENECA RESIDENCE**

Condominium for Sale: Partially furnished, 4 bedroom, 5 bathroom. Completion in 2027, this penthouse corner unit is in original condition. Tenure: Leasehold 99 Located in Singapore's district D16 near Bedok, Upper East Coast in the area Upper East Coast (East region).