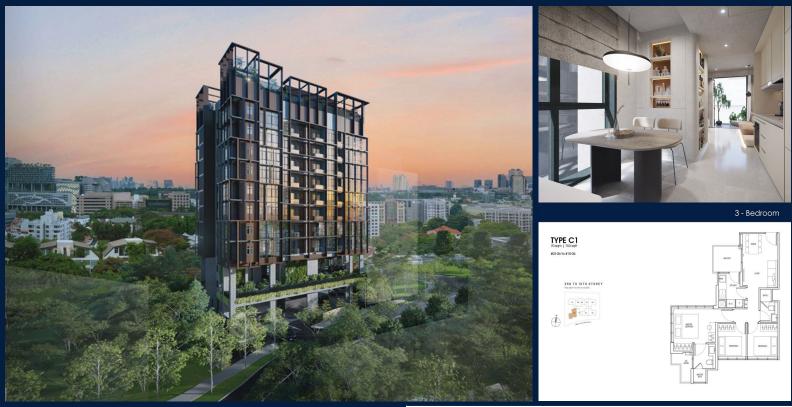

#### 11, INSTITUTION HILL, ORCHARD, RIVER VALLEY, SINGAPORE 239666

LISTING ID: TENURE: TITLE: SIZE BUILT-UP: SIZE LAND: NO. OF FLOORS: FLOOR/LEVEL: BED ROOMS: BATH ROOMS: MAIDS ROOMS: PARKING SPACES: LAYOUT TYPE: FACING: VIEWING: SELLING PRICE: COMPLETION YEAR: CONDITION:

SGLD90470796 **LEASEHOLD 999** N/A 753SQFT (70SQM) 14,300SQFT (1,329SQM) 10 N/A - N/A 3 2 N/A N/A CORNER N/A OTHER

#### **HILL HOUSE**

Condominium for Sale: Partially furnished, 3 bedroom, 2 bathroom. Completion in 2026, this corner unit is in original condition. Tenure: Leasehold 999 Located in Singapore's district D09 near Orchard, River Valley in the area Orchard (Central region).