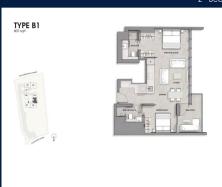

### **RESIDENTIAL - CONDOMINIUM**

**8 CUSCADEN ROAD, SINGAPORE 249732** 

■ LISTING ID: SGLD90477746 ■ TENURE: LEASEHOLD 99

■ TITLE: N/A

■ **SIZE BUILT-UP**: 807SQFT (75SQM)
■ **SIZE LAND**: 1.414AC (0.572HA)

■ NO. OF FLOORS: 28
■ FLOOR/LEVEL: N/A - N/A
■ BED ROOMS: 2
■ BATH ROOMS: 2

■ MAIDS ROOMS: N/A
■ PARKING SPACES: N/A

■ LAYOUT TYPE: REGULAR

■ FACING: N/A
■ VIEWING: N/A

■ SELLING PRICE: CALL FOR PRICE

■ COMPLETION YEAR: 2022