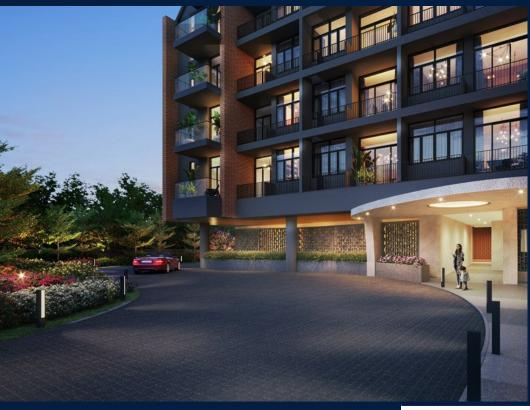

### **RESIDENTIAL - CONDOMINIUM**

99, STILL ROAD, EAST COAST, MARINE PARADE,

**SINGAPORE 423989** 

■ LISTING ID: SGLD90509178 ■ TENURE: FREEHOLD

■ TITLE: N/A

■ **SIZE BUILT-UP**: 786SQFT (73SQM)
■ **SIZE LAND**: 23,541SQFT (2,187SQM)

#### **CLAYDENCE**

Condominium for Sale: Partially furnished, 2 bedroom, 2 bathroom. Completion in 2025, this unit is in original condition. Tenure: Freehold Located in Singapore's district D15 near East Coast, Marine Parade in the area East Coast (Central region).

#### **EXTERIOR FACILITIES**

24 Hours Security

Covered Car Park

Jacuzzi

Landscaped Garden

VISIT THIS PROPERTY AT: https://www.aseanpropertyweb.com/property/SGLD90509178

R008078D