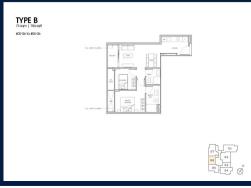

■ **NO. OF FLOORS**: 5

■ FLOOR/LEVEL: 5 - HIGH FLOOR

■ BED ROOMS: 2
■ BATH ROOMS: 2
■ MAIDS ROOMS: N/A
■ PARKING SPACES: N/A

**■ LAYOUT TYPE**: REGULAR

■ FACING: N/A
■ VIEWING: OTHER

■ SELLING PRICE: CALL FOR PRICE

#### **CLAYDENCE**

Condominium for Sale: Partially furnished, 2 bedroom, 2 bathroom. Completion in 2025, this unit is in original condition. Tenure: Freehold Located in Singapore's district D15 near East Coast, Marine Parade in the area East Coast (Central region).